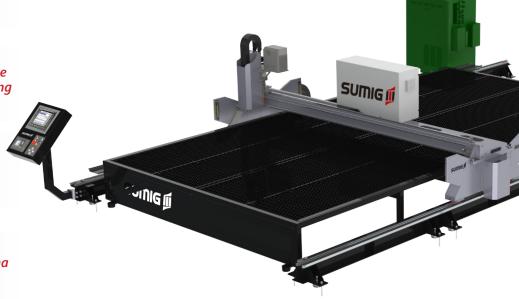

# PLASMA CNC CUTTING TABLE Precision Series

# High precision cutting for materials ferrous and non-ferrous

Cutting quality incomparable in non-ferrous materials using water flow;

Security system by light curtains;

Use source of specific plasma with high precision.

CNC plasma cutting table Precision Series has easy identification and troubleshooting, due to the intuitive menu, allowing remote maintenance for the CNC system with flow digital automatic control that facilitates the use and provides increase in the consistency of the cut.

The Precision Series offers a surface ready for welding and has been developed to provide high cutting precision, excellent finish and little index of rework, because it has communication via fiber optics and other process adjustments.