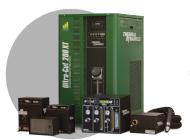

# **ULTRA-CUT**

300 XT

|                                  |                                | 200 /(1                                                           | 200 /(1                  | 300 /(1               | 100 7(1           |  |
|----------------------------------|--------------------------------|-------------------------------------------------------------------|--------------------------|-----------------------|-------------------|--|
| 3                                | Feeeder<br>Frequency           | 380V<br>50 - 60 Hz                                                |                          |                       |                   |  |
| Cutting thickness (Carbon steel) | Recommended Cut 15 mm          | Recommended Cut 25 mm                                             | Recommended Cut<br>38 mm | Recommended Cut 50 mm |                   |  |
|                                  | Maximum Cut<br>20 mm           | Maximum Cut<br>38 mm                                              | Maximum Cut<br>42 mm     | Maximum Cut<br>60 mm  |                   |  |
|                                  | Separation Cut<br>25 mm        | Separation Cut<br>65 mm                                           | Separation Cut<br>75 mm  | Separation Cut 101 mm |                   |  |
| <b>X</b> %                       | Current and<br>Duty Cycle      | 5A a 100A<br>100%                                                 | 5A a 200A<br>100%        | 5A a 300A<br>100%     | 5A a 400A<br>100% |  |
|                                  | Average Flow<br>Compressed air | 8,3 bar                                                           |                          |                       |                   |  |
|                                  |                                | Ar, O <sub>2</sub> , Ar-H <sub>2</sub> , N <sub>2</sub> @ 120 psi |                          |                       |                   |  |

## **Optional Components**

400 XT

Security System Light curtain

Source Ultra-Cut Series

CNC system in Portuguese specific to high precision

Lantek

**Heardquarters:** Av. Ângelo Corsetti, 1281

B. Pioneiro | CEP 95042-000 Caxias do Sul - RS