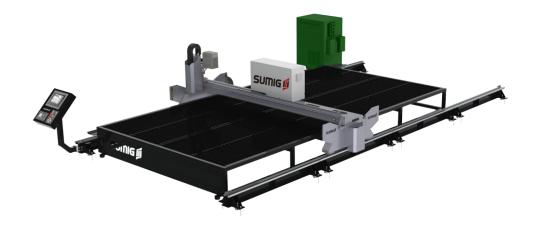

# PLASMA CNC CUTTING TABLE Precision Series

# High precision cutting for materials ferrous and non-ferrous

Cutting quality incomparable in non-ferrous materials using water flow;

Security system by light curtains;

Use source of specific plasma with high precision.

CNC plasma cutting table Precision Series has easy identification and troubleshooting, due to the intuitive menu, allowing remote maintenance for the CNC system with flow digital automatic control that facilitates the use and provides increase in the consistency of the cut.

The Precision Series offers a surface ready for welding and has been developed to provide high cutting precision, excellent finish and little index of rework, because it has communication via fiber optics and other process adjustments.