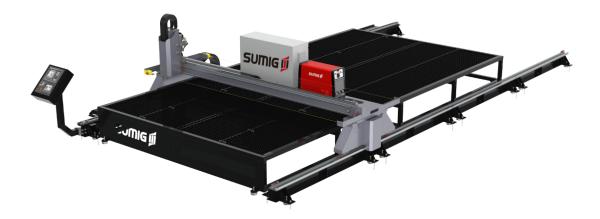

-----------------------------|
| Programming software: | Lantek                                                              |
| Motors:               | Brushless hybrid motors; duo motorization on the longitudinal axis; |
| The reduction:        | Planetary precision reducers;                                       |
| Lanes:                | Made in "I" beams, mechanized, leads and plains;                    |
| Shipping system:      | Linear guides and straight zippers                                  |
| Height control:       | 0.6 volt resolution                                                 |
| Security:             | Security cord                                                       |
| Dimensions:           | Define with personalization                                         |



#### **Main Characteristics**

| 3                               | Feeder<br>Frequency                                                  | 220V ou 380V<br>50 - 60 Hz       |
|---------------------------------|----------------------------------------------------------------------|----------------------------------|
| Cut Thickness<br>(Carbon Steel) | Cut Thickness                                                        | Recommended Cut 19 mm            |
|                                 |                                                                      | Maximum Cut 25 mm                |
|                                 |                                                                      | Separation cut 52 mm             |
| <b>X</b> %                      | Current and<br>Duty C