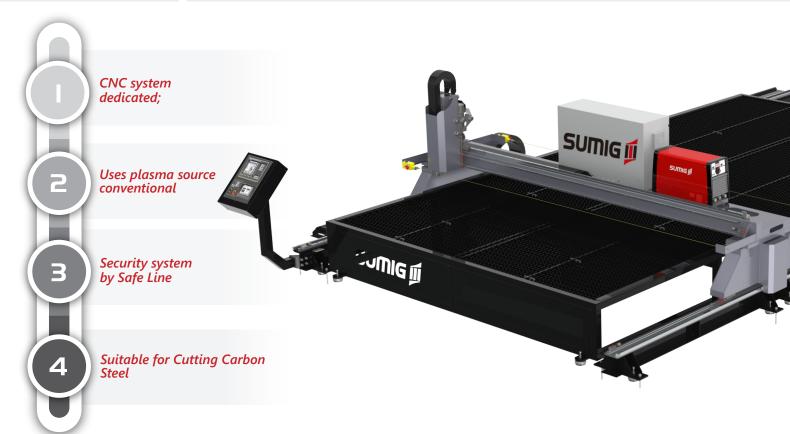

Inclusive in the package

| CNC:                  | Dedicated                                                           |
|-----------------------|---------------------------------------------------------------------|
| Programming software: | Lantek                                                              |
| Motors:               | Brushless hybrid motors; duo motorization on the longitudinal axis; |
| The reduction:        | Planetary precision reducers;                                       |
| Lanes:                | Made in "I" beams, mechanized, leads and plains;                    |
| Shipping system:      | Linear guides and straight zippers                                  |
| Height control:       | 0.6 volt resolution                                                 |
| Security:             | Security cord                                                       |
| Dimensions:           | Define with personalization                                         |

#### **Standard components**