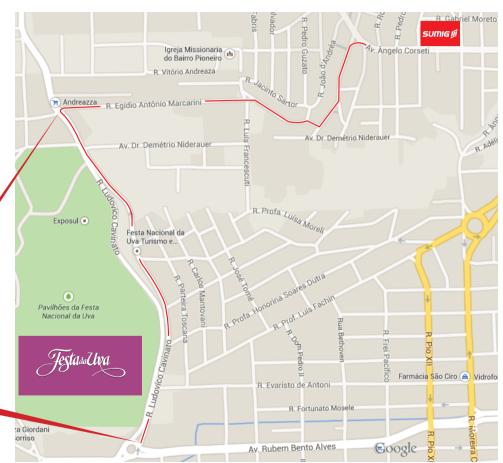

#### **Our Localization**

Address: Av. Ângelo Corsetti, 1281 - Pioneiro. Phone: (54) 3220 - 3900 - sumig@sumig.com